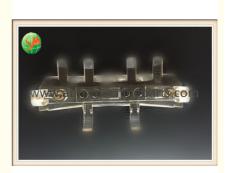

# **Product Specification**

- Description:
- Brand:
- Escrow Guide NCR 998-0910326
- P/N: • MOQ:
- Material:
- Shipment:
- Highlight:
- 1pc Plastic
- Express/Sea/Air
- atm machine parts, atm accessories

# 998-0910326 BNA Escrow Guide Upper FV80R5151Z0 NCR ATM Parts ATM Solution

Specifications

- 1.998-0910326
- 2. BNA Escrow Guide Upper
- 3. FV80R5151Z0
- 4. Accept small order.
- 5. 24hours after-sales service.

### **Product Description**

| Brand        | NCR               |
|--------------|-------------------|
| Product Name | Escrow Guide      |
| P/N          | 998-0910326       |
| Condition    | New               |
| Warranty     | 90 days           |
| Stock Status | In Stock          |
| Payment Term | T/T,Western Union |