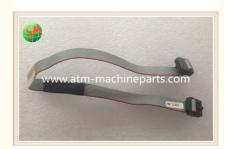

# NCR ATM Parts 4450668825 LVDT Harness cable Currency **Dispanse**

#### NCR ATM Parts 4450668825 LVDT Harness cable Currency Dispanse

#### **Product Description**

| Brand        | NCR                              |
|--------------|----------------------------------|
| Product Name | Harness                          |
| P/N          | 445-0668825                      |
| Condition    | New and original/New and Generic |
| Warranty     | 90 days                          |
| Stock Status | In Stock                         |
| Payment Term | T/T,Western Union                |