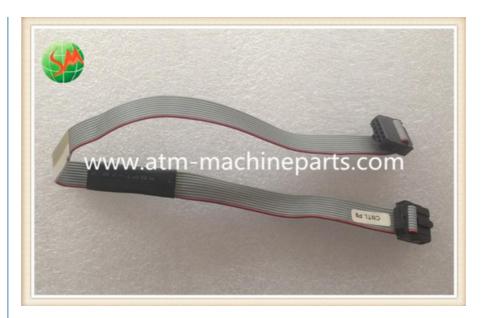

# NCR ATM Parts 4450668825 LVDT Harness cable Currency **Dispanse**

#### NCR ATM Parts 4450668825 LVDT Harness cable Currency Dispanse

#### **Product Description**

| Brand        | NCR                              |
|--------------|----------------------------------|
| Product Name | Harness                          |
| P/N          | 445-0668825                      |
| Condition    | New and original/New and Generic |
| Warranty     | 90 days                          |
| Stock Status | In Stock                         |
| Payment Term | T/T,Western Union                |