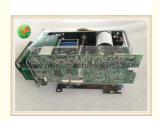

## 4450723882 NCR ATM Parts 6622 Card Reader MCRW 3Track HICO Smart USB

#### 4450723882 NCR ATM Parts 6622 Card Reader MCRW 3Track HICO Smart USB