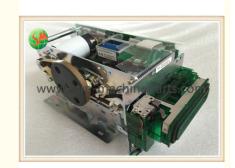

## 4450723882 NCR ATM Parts 6622 Card Reader MCRW 3Track HICO Smart USB

#### 4450723882 NCR ATM Parts 6622 Card Reader MCRW 3Track HICO Smart USB