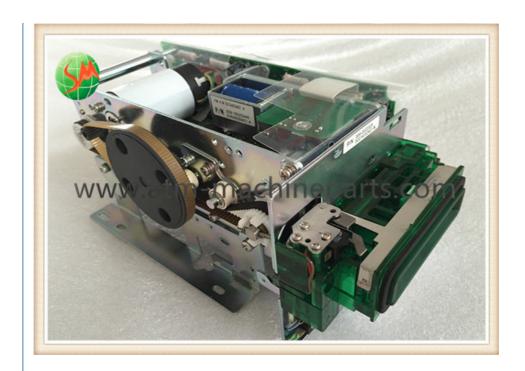

## 4450723882 NCR ATM Parts 6622 Card Reader MCRW 3Track HICO Smart USB

#### 4450723882 NCR ATM Parts 6622 Card Reader MCRW 3Track HICO Smart USB