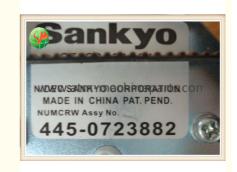

## 4450723882 NCR ATM Parts 6622 Card Reader MCRW 3Track HICO Smart USB

#### **Product Specification**

• P/N: 4450723882

Condition: NewStock: In StockMOQ: 1pcPayment: WU/TT

• Highlight: ncr atm machine parts, atm accessories

#### 4450723882 NCR ATM Parts 6622 Card Reader MCRW 3Track HICO Smart USB