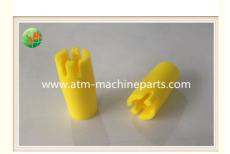

# ATM Spare Parts 445-0602611 NCR Pulley For Tension Shaft **Assembly**

### ATM Spare Parts 445-0602611 NCR Pulley For Tension Shaft Assembly

#### **Product Description**

| Brand        | NCR                              |
|--------------|----------------------------------|
| Product Name | pulley                           |
| P/N          | 445-0602611                      |
| Condition    | New and original/New and Generic |
| Warranty     | 90 days                          |
| Stock Status | In Stock                         |
| Payment Term | T/T,Western Union                |