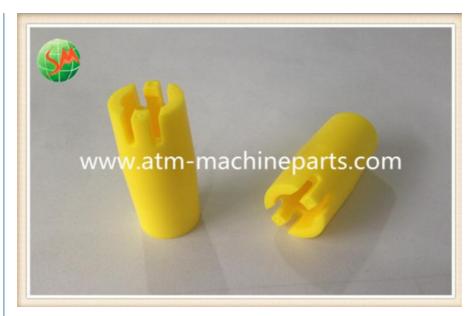

# ATM Spare Parts 445-0602611 NCR Pulley For Tension Shaft **Assembly**

### ATM Spare Parts 445-0602611 NCR Pulley For Tension Shaft Assembly

#### **Product Description**

| Brand        | NCR                              |
|--------------|----------------------------------|
| Product Name | pulley                           |
| P/N          | 445-0602611                      |
| Condition    | New and original/New and Generic |
| Warranty     | 90 days                          |
| Stock Status | In Stock                         |
| Payment Term | T/T,Western Union                |