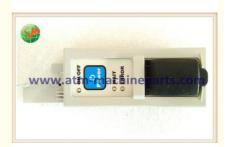

# Opteva Power Control Panel Diebold ATM Parts 49-219660-

#### Opteva Power Control Panel Diebold ATM Parts 49-219660-000B

#### **Product Description**

| Brand        | Diebold             |
|--------------|---------------------|
| Product Name | Power Control Panel |
| P/N          | 49-219660-000B      |
| Condition    | New and original    |
| Warranty     | 90 days             |
| Stock Status | In Stock            |
| Payment Term | T/T,Western Union   |