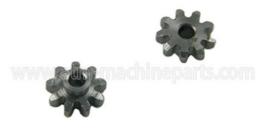

# **Product Specification**

 $\mathsf{NMD}$ • Brand: • Description: BCU Gear P/N: A005505

• Payment Term: T/T, Western Union

• MOQ: 1 Piece • Material: Metal

• Highlight: ATM Spare Parts, cash machine parts

# **Product Description**

NMD Equipment A005505 9T BCU Gear In Metal Material Bundle Output Unit

#### **Product Description**

| Brand        | NMD               |
|--------------|-------------------|
| Product Name | BCU Gear          |
| P/N          | A005505           |
| Condition    | New and original  |
| Warranty     | 90 days           |
| Stock Status | In Stock          |
| Payment Term | T/T,Western Union |