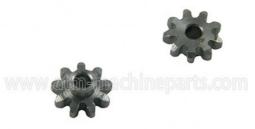

# **Product Description**

NMD Equipment A005505 9T BCU Gear In Metal Material Bundle Output Unit

#### **Product Description**

| Brand        | NMD               |
|--------------|-------------------|
| Product Name | BCU Gear          |
| P/N          | A005505           |
| Condition    | New and original  |
| Warranty     | 90 days           |
| Stock Status | In Stock          |
| Payment Term | T/T,Western Union |