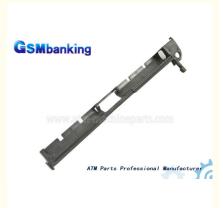

# **Original NMD ATM Parts Note Qualifier Plastic Parts A004267 NQ200 Cover** CRR

### Original NMD ATM Parts Note Qualifier Plastic Parts A004267 NQ200 Cover CRR

### **Product Description**

| Brand        | NMD               |
|--------------|-------------------|
| Product Name | NQ200 Cover CRR   |
| P/N          | A004267           |
| Condition    | New and original  |
| Warranty     | 90 days           |
| Stock Status | In Stock          |
| Payment Term | T/T,Western Union |