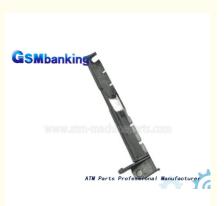

# **Original NMD ATM Parts Note Qualifier Plastic Parts A004267 NQ200 Cover** CRR

### Original NMD ATM Parts Note Qualifier Plastic Parts A004267 NQ200 Cover CRR

### **Product Description**

| Brand        | NMD               |
|--------------|-------------------|
| Product Name | NQ200 Cover CRR   |
| P/N          | A004267           |
| Condition    | New and original  |
| Warranty     | 90 days           |
| Stock Status | In Stock          |
| Payment Term | T/T,Western Union |