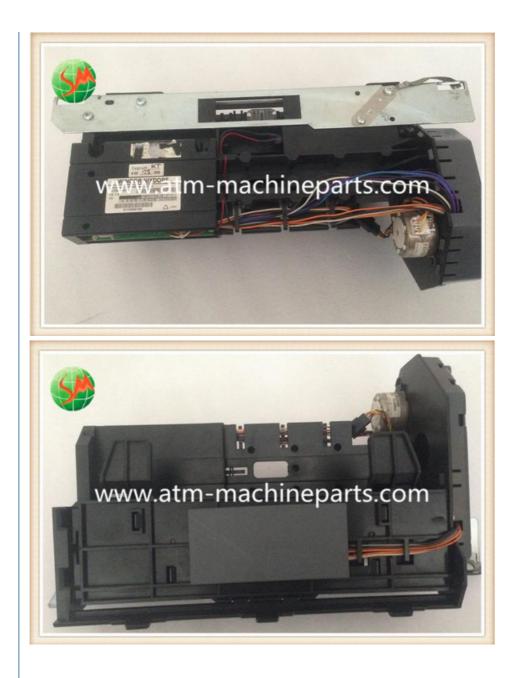

# 01750054768 Wincor 2000 shutter assy Wincor Nixdorf ATM Parts 1750054768

### 01750054768 Wincor 2000 shutter assy Wincor Nixdorf ATM Parts 1750054768

#### **Product Description**

| Brand        | wincor                           |
|--------------|----------------------------------|
| Product Name | shutter                          |
| P/N          | 01750054768                      |
| Condition    | New and original/New and Generic |
| Warranty     | 90 days                          |
| Stock Status | In Stock                         |
| Payment Term | T/T,Western Union                |