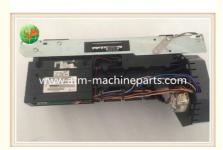

# 01750054768 Wincor 2000 shutter assy Wincor Nixdorf ATM Parts 1750054768

### 01750054768 Wincor 2000 shutter assy Wincor Nixdorf ATM Parts 1750054768

#### **Product Description**

| Brand        | wincor                           |
|--------------|----------------------------------|
| Product Name | shutter                          |
| P/N          | 01750054768                      |
| Condition    | New and original/New and Generic |
| Warranty     | 90 days                          |
| Stock Status | In Stock                         |
| Payment Term | T/T,Western Union                |