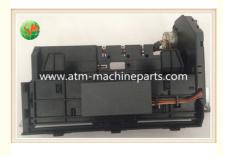

# 01750054768 Wincor 2000 shutter assy Wincor Nixdorf ATM Parts 1750054768

### 01750054768 Wincor 2000 shutter assy Wincor Nixdorf ATM Parts 1750054768

#### **Product Description**

| Brand        | wincor                           |
|--------------|----------------------------------|
| Product Name | shutter                          |
| P/N          | 01750054768                      |
| Condition    | New and original/New and Generic |
| Warranty     | 90 days                          |
| Stock Status | In Stock                         |
| Payment Term | T/T,Western Union                |