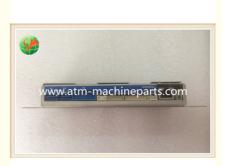

# 01750070596 Wincor ATM Parts Special Electronics Control Panel USB 1750070596

### 01750070596 Wincor ATM Parts Special Electronics Control Panel USB 1750070596

#### **Product Description**

| Brand        | wincor                           |
|--------------|----------------------------------|
| Product Name | Control Panel                    |
| P/N          | 01750070596                      |
| Condition    | New and original/New and Generic |
| Warranty     | 90 days                          |
| Stock Status | In Stock                         |
| Payment Term | T/T,Western Union                |