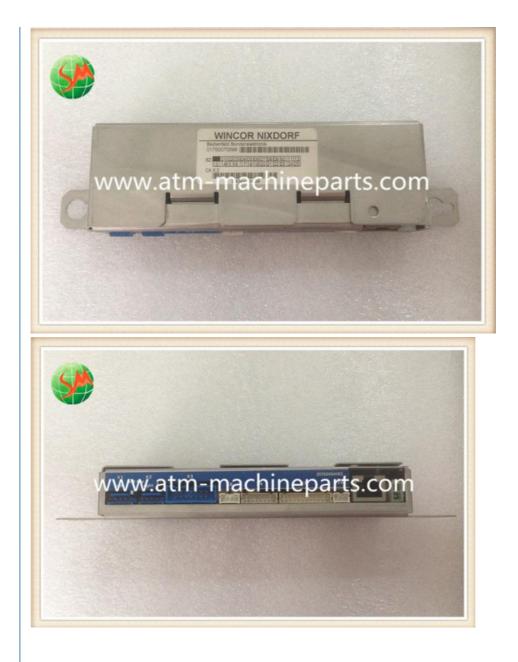

# 01750070596 Wincor ATM Parts Special Electronics Control Panel USB 1750070596

### 01750070596 Wincor ATM Parts Special Electronics Control Panel USB 1750070596

#### **Product Description**

| Brand        | wincor                           |
|--------------|----------------------------------|
| Product Name | Control Panel                    |
| P/N          | 01750070596                      |
| Condition    | New and original/New and Generic |
| Warranty     | 90 days                          |
| Stock Status | In Stock                         |
| Payment Term | T/T,Western Union                |