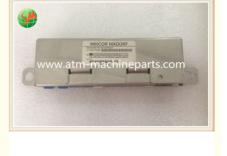

# 01750070596 Wincor ATM Parts Special Electronics Control Panel USB 1750070596

### 01750070596 Wincor ATM Parts Special Electronics Control Panel USB 1750070596

#### **Product Description**

| Brand        | wincor                           |
|--------------|----------------------------------|
| Product Name | Control Panel                    |
| P/N          | 01750070596                      |
| Condition    | New and original/New and Generic |
| Warranty     | 90 days                          |
| Stock Status | In Stock                         |
| Payment Term | T/T,Western Union                |