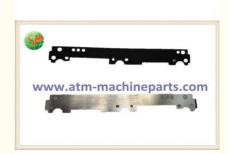

### 58xx And 66xx Sankyo IMCRW Card Reader Guide Plate Assy 998-0235438

#### **Product Description**

| Brand        | NCR               |
|--------------|-------------------|
| Product Name | Guide Plate Assy  |
| P/N          | 998-0235438       |
| Condition    | New and original  |
| Warranty     | 90 days           |
| Stock Status | In Stock          |
| Payment Term | T/T,Western Union |