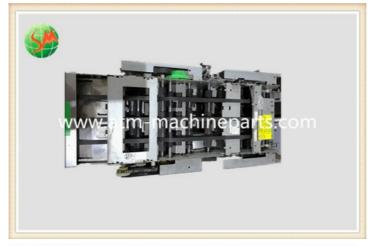

## TRANSPORT MODULE PT153 KT15315236 ATM Machine Parts Diepenser

#### **Product Specification**

• Description: TRANSPORT MODUL

• Brand: Kingteller

• P/N: PT153 KT15315236

Warranty: 90 Days
Material: Plastic/metal
Shipment: Express/Sea/Air
Highlight: atm replacement parts,

#### TRANSPORT MODULE PT153 KT15315236 ATM Machine Parts Diepenser