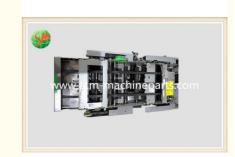

## TRANSPORT MODULE PT153 KT15315236 ATM Machine Parts Diepenser

#### **Product Specification**

• Description: TRANSPORT MODUL

• Brand: Kingteller

• P/N: PT153 KT15315236

Warranty: 90 Days
Material: Plastic/metal
Shipment: Express/Sea/Air
Highlight: atm replacement parts,

#### TRANSPORT MODULE PT153 KT15315236 ATM Machine Parts Diepenser