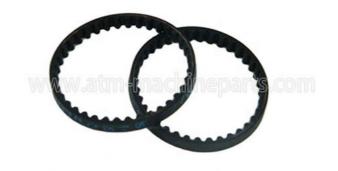

## A002680 NMD ATM Parts Brand Glory Delarue parts A002680 NF belt

## **Product Specification**

| <ul> <li>Description:</li> </ul> | NF                               |
|----------------------------------|----------------------------------|
| • Brand:                         | NMD                              |
| • P/N:                           | A002680                          |
| <ul> <li>Warranty:</li> </ul>    | 90 Days                          |
| Material:                        | Plastic/metal                    |
| <ul> <li>Shipment:</li> </ul>    | Express/Sea/Air                  |
| <ul> <li>Highlight:</li> </ul>   | ATM Spare Parts, atm machine par |

## A002680 NMD ATM Parts Brand Glory Delarue parts A002680 NF belt

Specifications

- 1. Good quality
- 2. Competitive price.
- 3. Prompt delivery
- 4. Accept small order.
- 5. 24hours after-sales service.