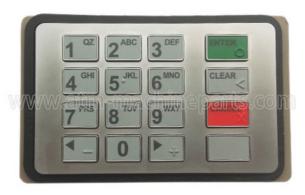

## 7128080006 Hyosung ATM Parts Hyosung keyboard EPP Pinpad International

#### 7128080006 Hyosung ATM Parts Hyosung keyboard EPP Pinpad International