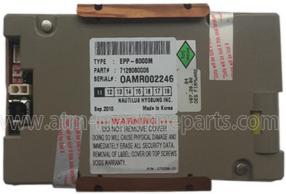

## 7128080006 Hyosung ATM Parts Hyosung keyboard EPP Pinpad International

#### 7128080006 Hyosung ATM Parts Hyosung keyboard EPP Pinpad International