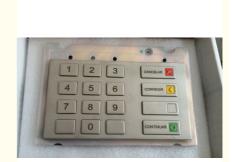

# Wincor EPP J6 Keyboard Pinpad International Wincor ATM Nixdorf ATM Parts

With standard packaging or according to

**Our Product Introduction** 

Wincor EPP J6 Keyboard Pinpad International Wincor ATM Nixdorf ATM Parts

## **Product Description**

| Brand        | Wincor            |
|--------------|-------------------|
| Product Name | EPP               |
| MOQ          | 1pc               |
| Condition    | New and original  |
| Warranty     | 90 days           |
| Stock Status | In Stock          |
| Payment Term | T/T,Western Union |