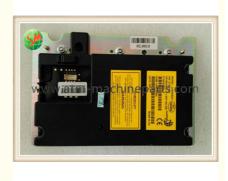

# Wincor EPP J6 Keyboard Pinpad International Wincor ATM Nixdorf ATM Parts

With standard packaging or according to

**Our Product Introduction** 

Wincor EPP J6 Keyboard Pinpad International Wincor ATM Nixdorf ATM Parts

## **Product Description**

| Brand        | Wincor            |
|--------------|-------------------|
| Product Name | EPP               |
| MOQ          | 1pc               |
| Condition    | New and original  |
| Warranty     | 90 days           |
| Stock Status | In Stock          |
| Payment Term | T/T,Western Union |