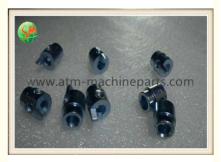

# 29007592000D Diebold ATM Parts Opteva Machine Shaft 29-007592-000D

With standard packaging or according to

### 29007592000D Diebold ATM Parts Opteva Machine Shaft 29-007592-000D

### **Product Description**

| Brand        | DB                |
|--------------|-------------------|
| Product Name | shaft metal       |
| MOQ          | 1pc               |
| Condition    | New and original  |
| Warranty     | 90 days           |
| Stock Status | In Stock          |
| Payment Term | T/T,Western Union |