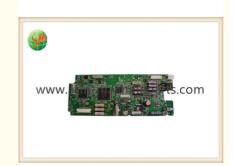

# ATM Equipment Parts NCR 6622 Card Reader Control Board Mother Board

#### ATM Equipment Parts NCR 6622 Card Reader Control Board Mother Board USB

#### **Product Description**

| Brand        | NCR               |
|--------------|-------------------|
| Product Name | control board     |
| MOQ          | 1pc               |
| Condition    | New and original  |
| Warranty     | 90 days           |
| Stock Status | In Stock          |
| Payment Term | T/T,Western Union |