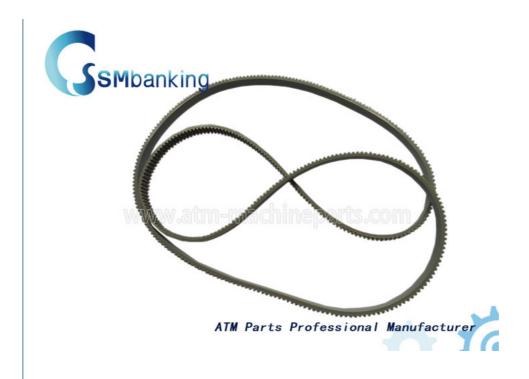

# 49-204013-000D Diebold ATM Spare Parts Diebold Belt Grey 4 Height Timing Belt 49204013000D

### ATM Parts Diebold belt 4 Height Timing Belt 49204013000D