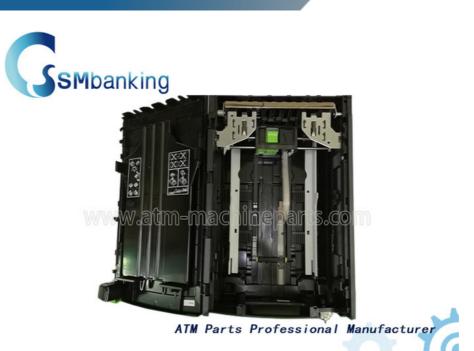

## More Images

ATM Parts Professional Manufacture

Wincor Nixdorf ATM

Machine Parts 4060 New Version Recycling Cassette 01750155418

www.atm-machineparts.com

ATM Parts Professional Manufacturer

#### **Product Description**

| Brand        | Wincor Nixdorf     |
|--------------|--------------------|
| Product Name | Recycling cassette |
|              | , , ,              |
| Pin number   | 01750155418        |
| Condition    | New and original   |
| Warranty     | 90 days            |
| Stock Status | In Stock           |
| Payment Term | T/T,Western Union  |