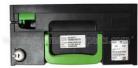

# Wincor Nixdorf ATM Machine Parts 4060 New Version Recycling Cassette 01750155418

1-5 working days after received the payment

#### **Product Description**

| Brand        | Wincor Nixdorf     |
|--------------|--------------------|
| Product Name | Recycling cassette |
|              | , , ,              |
| Pin number   | 01750155418        |
| Condition    | New and original   |
| Warranty     | 90 days            |
| Stock Status | In Stock           |
| Payment Term | T/T,Western Union  |