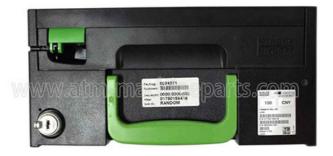

# Wincor Nixdorf ATM Machine Parts 4060 New Version Recycling Cassette 01750155418

1-5 working days after received the payment

#### **Product Description**

| Brand        | Wincor Nixdorf     |
|--------------|--------------------|
| Product Name | Recycling cassette |
|              | , , ,              |
| Pin number   | 01750155418        |
| Condition    | New and original   |
| Warranty     | 90 days            |
| Stock Status | In Stock           |
| Payment Term | T/T,Western Union  |