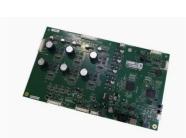

# 1750311974 01750311974 Diebold DN200 Lower Upper Controller Board ATM Spare Parts

## **Product Specification**

- Brand:
- Description:
- Stock Status:
- Used In:
- Material:
- Diebold DN200 Controller Board In Stock ATM Machine Parts Metal