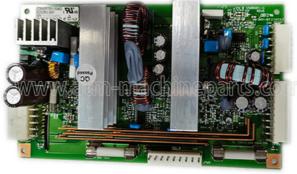

# 1750311974 01750311974 Diebold DN200 Lower Upper Controller Board ATM Spare Parts

## **Product Specification**

- Brand:
- Description:
- Stock Status:
- Used In:
- Material:
- Diebold DN200 Controller Board In Stock ATM Machine Parts Metal