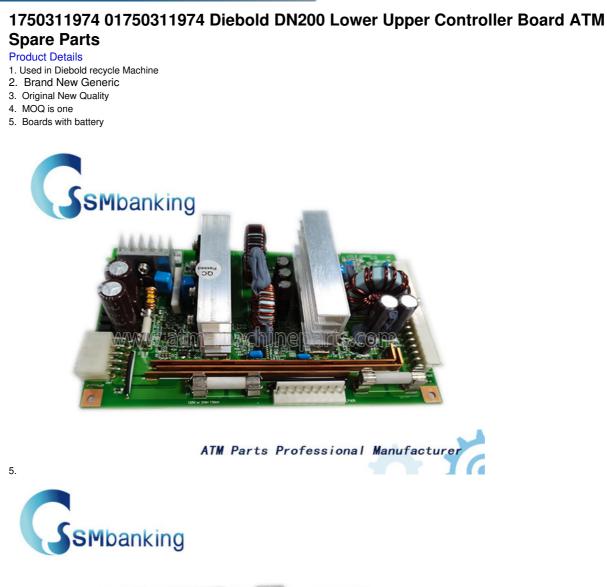

# 1750311974 01750311974 Diebold DN200 Lower Upper Controller Board ATM Spare Parts

## **Product Specification**

- Brand:
- Description:
- Stock Status:
- Used In:
- Material:
- Diebold DN200 Controller Board In Stock ATM Machine Parts Metal