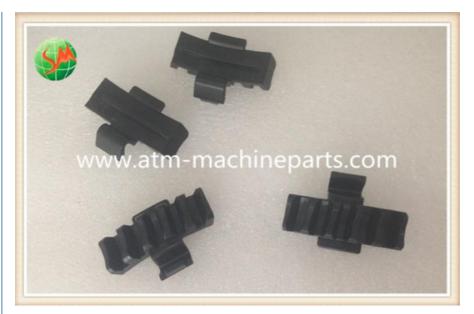

### 445-0671964 NCR Shutter Parts 4450671964 4450706390 44-50706390 BLACK **WORM DRIVE GEAR**

# 445-0671964 NCR Shutter Parts 4450671964 4450706390 44-50706390 BLACK WORM DRIVE GEAR