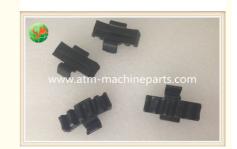

### 445-0671964 NCR Shutter Parts 4450671964 4450706390 44-50706390 BLACK **WORM DRIVE GEAR**

# 445-0671964 NCR Shutter Parts 4450671964 4450706390 44-50706390 BLACK WORM DRIVE GEAR