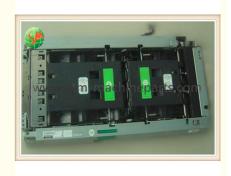

# 009-0022073 NCR ATM Machine Parts 6676 Transport Module 0090022073

# **Basic Information**

- Place of Origin:
- Brand Name: NCR
   Model Number: 009-0022073
- Minimum Order Quantity:
- Price: competitive
- Packaging Details:
- Delivery Time: 3-
- Payment Terms:
- Supply Ability:
- With standard packaging or according to customer's request
   3-5 working days after reiceved payment
   T/T, Western Union
   10000pcs/month

1pc

China



# **Product Specification**

P/N: 009-0022073
Condition: New
Stock: In Stock
MOQ: 1PC
Warranty: 90 Days
Highlight: atm machine parts, ncr atm machine parts

**Our Product Introduction** 

# 009-0022073 NCR ATM Machine Parts 6676 Transport Module 0090022073

## Specifications

- 1. Good quality.
- Competitive price.
   Prompt delivery
- 4. Accept small order.
- 5. 24hours after-sales service.

### **Product Description**

| Brand        | NCR               |
|--------------|-------------------|
| Product Name | transport module  |
| MOQ          | 1pc               |
| Condition    | New and original  |
| Warranty     | 90 days           |
| Stock Status | In Stock          |
| Payment Term | T/T,Western Union |

### Packaging and Shipping

1.Packing:With standard packing or according to