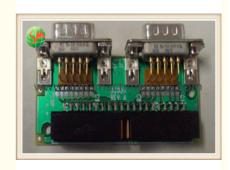

# 4450689327 NCR LISA ASSEMBLY PCB-RS232 445-0678676 NCR Machine Parts

With standard packaging or according to

### 4450689327 NCR LISA ASSEMBLY PCB-RS232 445-0678676 NCR Machine Parts

#### **Product Description**

| Brand        | NCR               |
|--------------|-------------------|
| Product Name | PCB               |
| MOQ          | 1pc               |
| Condition    | New and original  |
| Warranty     | 90 days           |
| Stock Status | In Stock          |
| Payment Term | T/T,Western Union |