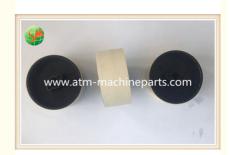

# 445-0658353 ATM Part NCR Pulley crown driven Dispenser Component

#### **Product Description**

445-0658353 ATM Part NCR Pulley crown driven Dispenser Component 4450658353

#### **Product Description**

| Brand        | NCR                              |
|--------------|----------------------------------|
| Product Name | pulley                           |
| P/N          | 445-0658353                      |
| Condition    | New and original/New and Generic |
| Warranty     | 90 days                          |
| Stock Status | In Stock                         |
| Payment Term | T/T,Western Union                |