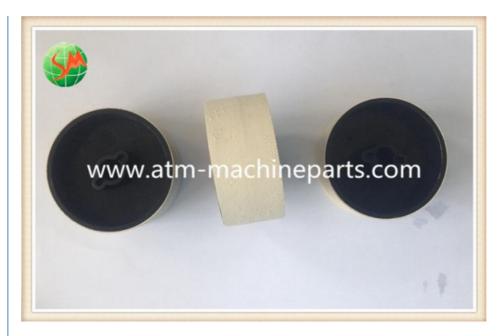

# 445-0658353 ATM Part NCR Pulley crown driven Dispenser Component

#### **Product Description**

445-0658353 ATM Part NCR Pulley crown driven Dispenser Component 4450658353

#### **Product Description**

| Brand        | NCR                              |
|--------------|----------------------------------|
| Product Name | pulley                           |
| P/N          | 445-0658353                      |
| Condition    | New and original/New and Generic |
| Warranty     | 90 days                          |
| Stock Status | In Stock                         |
| Payment Term | T/T,Western Union                |