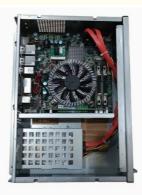

Guangzhou, China

PC Processor PC Core 5th Generation

With standard packaging or according to

Diebold

Control Board

# 49276686000A Diebold Opteva PC Processor PC Core 5th Generation Control Board ATM Parts

# 49276686000A Diebold Opteva PC Processor PC Core 5th Generation Control Board ATM Parts

**Product Details** 

- 1. Used in Diebold recycle Machine
- 2. Used for Dividing Power
- 3. Original New Quality
- 4. MOQ is one
- 5. Boards with battery