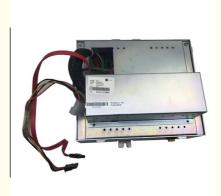

# ATM GRG Banking DT-7000P2800L ECU GRG PC Core AIMB-210

#### B. Facts of goods

| Brand name   | GRG          |  |
|--------------|--------------|--|
| Stock Status | In Stock     |  |
| Quality:     | New Original |  |
| Used in      | GRG H22N     |  |