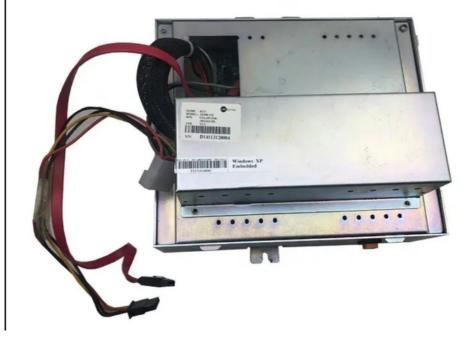

# ATM GRG Banking DT-7000P2800L ECU GRG PC Core AIMB-210

#### B. Facts of goods

| Brand name   | GRG          |  |
|--------------|--------------|--|
| Stock Status | In Stock     |  |
| Quality:     | New Original |  |
| Used in      | GRG H22N     |  |