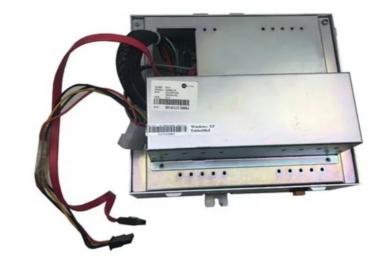

# ATM GRG Banking DT-7000P2800L ECU GRG PC Core AIMB-210

#### B. Facts of goods

| Brand name   | GRG          |  |
|--------------|--------------|--|
| Stock Status | In Stock     |  |
| Quality:     | New Original |  |
| Used in      | GRG H22N     |  |