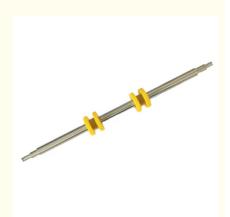

# Original 5600 Nautilus Hyosung K-ASSY G ROLLER Shaft ATM Machine Parts 4520000258

Shenzhen Guangdong, China

With standard packaging or according to

# 5600 Nautilus Hyosung K-ASSY G ROLLER Shaft ATM Machine Parts 4520000258

## **Product Specification**

| Warrant Time:                                         | 3 Months                                                                                     |
|-------------------------------------------------------|----------------------------------------------------------------------------------------------|
| Condition:                                            | Original New                                                                                 |
| • P/n:                                                | 4520000258                                                                                   |
| <ul> <li>Product Name:</li> </ul>                     | 5600 Nautilus Hyosung K-ASSY G ROLLER Shaft                                                  |
| Quality:                                              | Good Quality,new Original                                                                    |
| • Used In:                                            | ATM Machine                                                                                  |
| Shipment:                                             | DHL Fedex UPS TNT,By Express/by Air/by Sea                                                   |
| Stock:                                                | In Stock                                                                                     |
| <ul> <li>After-sales Service<br/>Provided:</li> </ul> | Online Support, Video Technical Support                                                      |
| • Port:                                               | Shenzhen,China                                                                               |
| <ul> <li>Highlight:</li> </ul>                        | K-ASSY G ROLLER Shaft,<br>ATM Machine Parts ROLLER Shaft,<br>4520000258 Hyosung ROLLER Shaft |