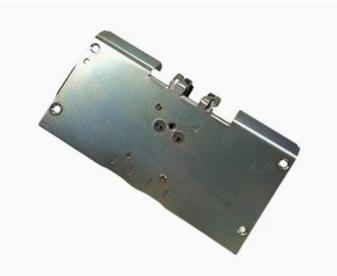

With standard packaging or according to

- 49211478000A Diebold Opteva Afd Picker
- Keyboard , Opteva Afd Picker Keyboard 49-211478-000A