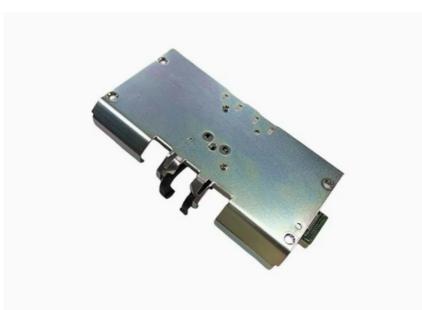

| 49211478000A 49-211478-000A        |
| 3 Months                           |
| Metal                              |
| Express/Sea/Air                    |

With standard packaging or according to

- 49211478000A Diebold Opteva Afd Picker
- Keyboard , Opteva Afd Picker Keyboard 49-211478-000A



### More Images





# 49211478000A Diebold Opteva Afd Picker Keyboard 49-211478-000A ATM Parts

# **Quick information**

49211478000A 49-211478-000A With large quantity in stock Diebold Pick Module For Front Loaded machine Can produce parts as your request

### A. Description of Goods

| Brand name   | Diebold         |
|--------------|-----------------|
| Material     | Metal           |
| Stock Status | In Stock        |
| Quality:     | New Original    |
| Used in      | Diebold Machine |







### C. Service

| price         | FOB                          |
|---------------|------------------------------|
| Shipment      | By Express/Air/Ship          |
| Payment       | By T/T /Western Union/Paypal |
| Port          | Guangzhou,CHINA              |
| Delivery Time | Within one week              |

#### D. About us

Our company specializes in ATM machine and ATM spare parts supply ,ATM maintaining, ATM parts repairing as well as ATM service training.Brands including NCR, DIEBOLD, WINCOR, HITACHI, FUJITSU and so on.

We are a new high-tech enterprise with a best team including Executive, research staff, sale people, service technicians. It will continues to contribute to high-quality products and services for users. With our own factory, we can supply you the most favorable pri