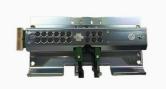

# 49211478000A Diebold Opteva Afd Picker Keyboard 49-211478-000A ATM Parts

# **Quick information**

49211478000A 49-211478-000A With large quantity in stock Diebold Pick Module For Front Loaded machine Can produce parts as your request