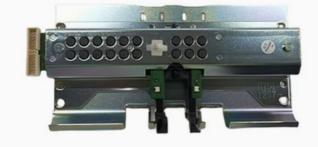

# 49211478000A Diebold Opteva Afd Picker Keyboard 49-211478-000A ATM Parts

With standard packaging or according to

- 49211478000A Diebold Opteva Afd Picker
- Keyboard , Opteva Afd Picker Keyboard 49-211478-000A

# **Quick information**

49211478000A 49-211478-000A With large quantity in stock Diebold Pick Module For Front Loaded machine Can produce parts as your request