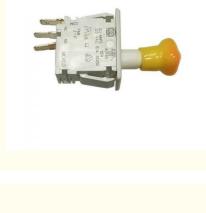

## NCR ATM Machine Parts Switch Inter Lock 009-0022811

1

- Highlight:

After-sales Service

- Good Quality
- 009-0022811 NCR ATM Machine Parts, 009-0022811 ATM Machine Parts

|                                                        | 0 | 86-13601126185 | Charles@gsmbankinggroup.com               | etm-machineparts.com |
|--------------------------------------------------------|---|----------------|-------------------------------------------|----------------------|
| Basic Info.                                            | 0 |                | •                                         |                      |
| Model NO.                                              |   | Room 1311, No  | o. 555, middle Renmin Road, Liwan Distric | t, Guangzhou, China  |
| 009-0022811                                            |   |                |                                           |                      |
| Product Name                                           |   |                |                                           |                      |
| NCR ATM Machine Parts Switch<br>Inter Lock 009-0022811 |   |                |                                           |                      |
| MOQ                                                    |   |                |                                           |                      |
| 1 Piece                                                |   |                |                                           |                      |
| P/N                                                    |   |                |                                           |                      |
| 009-0022811                                            |   |                |                                           |                      |
| Transport Package                                      |   |                |                                           |                      |
| Box                                                    |   |                |                                           |                      |
| Specification                                          |   |                |                                           |                      |
| plastic, new                                           |   |                |                                           |                      |
| Trademark                                              |   |                |                                           |                      |
| NCR                                                    |   |                |                                           |                      |
| Origin                                                 |   |                |                                           |                      |
| Guangdong, China                                       |   |                |                                           |                      |
| Production Capacity                                    |   |                |                                           |                      |
| 10000                                                  |   |                |                                           |                      |