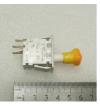

## NCR ATM Machine Parts Switch Inter Lock 009-0022811

1

- Highlight:

After-sales Service

- Good Quality
- 009-0022811 NCR ATM Machine Parts, 009-0022811 ATM Machine Parts

|                                                        | 0 | 86-13601126185 | Charles@gsmbankinggroup.com               | etm-machineparts.com |
|--------------------------------------------------------|---|----------------|-------------------------------------------|----------------------|
| Basic Info.                                            | 0 |                | •                                         |                      |
| Model NO.                                              |   | Room 1311, No  | o. 555, middle Renmin Road, Liwan Distric | t, Guangzhou, China  |
| 009-0022811                                            |   |                |                                           |                      |
| Product Name                                           |   |                |                                           |                      |
| NCR ATM Machine Parts Switch<br>Inter Lock 009-0022811 |   |                |                                           |                      |
| MOQ                                                    |   |                |                                           |                      |
| 1 Piece                                                |   |                |                                           |                      |
| P/N                                                    |   |                |                                           |                      |
| 009-0022811                                            |   |                |                                           |                      |
| Transport Package                                      |   |                |                                           |                      |
| Box                                                    |   |                |                                           |                      |
| Specification                                          |   |                |                                           |                      |
| plastic, new                                           |   |                |                                           |                      |
| Trademark                                              |   |                |                                           |                      |
| NCR                                                    |   |                |                                           |                      |
| Origin                                                 |   |                |                                           |                      |
| Guangdong, China                                       |   |                |                                           |                      |
| Production Capacity                                    |   |                |                                           |                      |
| 10000                                                  |   |                |                                           |                      |