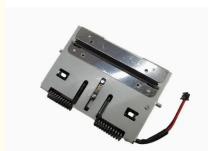

#### NCR 6622 6625 Selfserv Receipt Printer Cutter Mechanism 9980911396 998-0911396 ATM Machine Parts

#### **Product Specification**

PN: 9980911396 998-0911396
 Price: Competitive negotiable

• Usage: Lobby And Through The Wall

• Trademark: NCR Brand

Description: Thermal Printer Head
 Payment: T/T Western Union Paypal

• Transport Package: Standard Packing

Highlight: 9980911396 Receipt Printer Cutter Mechanism,

Receipt Printer Cutter Mechanism 9980911396