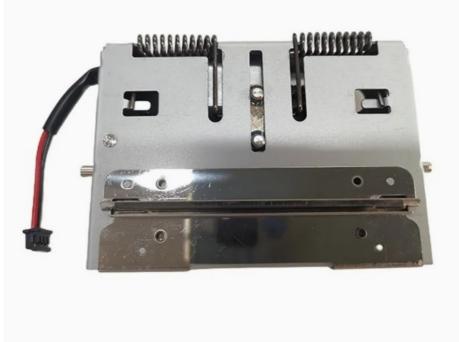

#### NCR 6622 6625 Selfserv Receipt Printer Cutter Mechanism 9980911396 998-0911396 ATM Machine Parts

#### **Product Specification**

PN: 9980911396 998-0911396
 Price: Competitive negotiable

• Usage: Lobby And Through The Wall

• Trademark: NCR Brand

Description: Thermal Printer Head
 Payment: T/T Western Union Paypal

• Transport Package: Standard Packing

Highlight: 9980911396 Receipt Printer Cutter Mechanism,

Receipt Printer Cutter Mechanism 9980911396