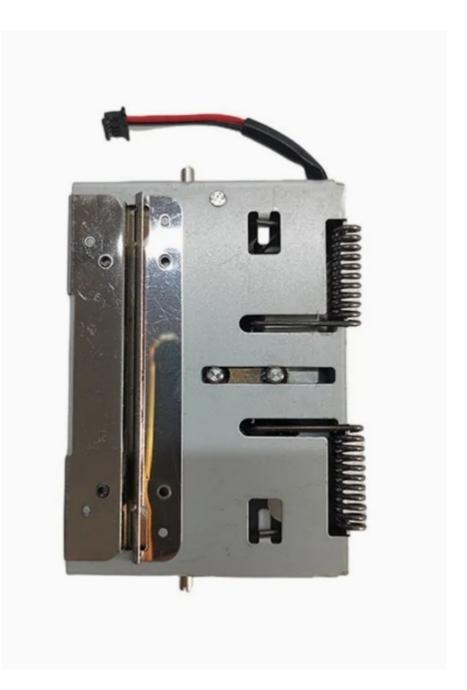

#### NCR 6622 6625 Selfserv Receipt Printer Cutter Mechanism 9980911396 998-0911396 ATM Machine Parts

#### **Product Specification**

PN: 9980911396 998-0911396
 Price: Competitive negotiable

• Usage: Lobby And Through The Wall

• Trademark: NCR Brand

Description: Thermal Printer Head
 Payment: T/T Western Union Paypal

• Transport Package: Standard Packing

Highlight: 9980911396 Receipt Printer Cutter Mechanism,

Receipt Printer Cutter Mechanism 9980911396