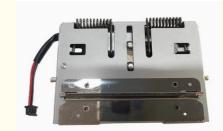

#### NCR 6622 6625 Selfserv Receipt Printer Cutter Mechanism 9980911396 998-0911396 ATM Machine Parts

#### **Product Specification**

PN: 9980911396 998-0911396
 Price: Competitive negotiable

• Usage: Lobby And Through The Wall

• Trademark: NCR Brand

Description: Thermal Printer Head
 Payment: T/T Western Union Paypal

• Transport Package: Standard Packing

Highlight: 9980911396 Receipt Printer Cutter Mechanism,

Receipt Printer Cutter Mechanism 9980911396