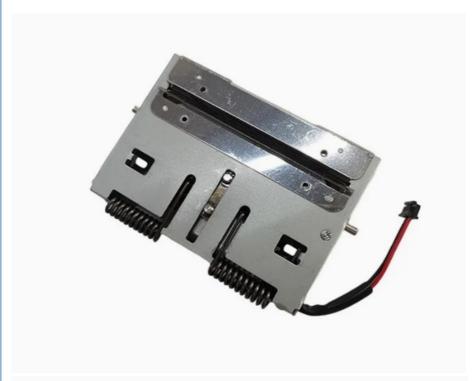

#### NCR 6622 6625 Selfserv Receipt Printer Cutter Mechanism 9980911396 998-0911396 ATM Machine Parts

#### **Product Specification**

PN: 9980911396 998-0911396
 Price: Competitive negotiable

• Usage: Lobby And Through The Wall

• Trademark: NCR Brand

Description: Thermal Printer Head
 Payment: T/T Western Union Paypal

• Transport Package: Standard Packing

Highlight: 9980911396 Receipt Printer Cutter Mechanism,

Receipt Printer Cutter Mechanism 9980911396