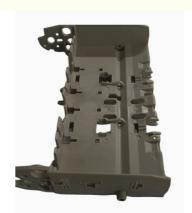

# Wincor Nixdorf Cmd-V4 Clamping Clamp Transport Mechanism ATM Machine Parts 1750041881 01750041881

#### **Product Specification**

Brand: Wincor Nixdorf

01750186288 1750186288 • PN:

• Product Name: Clamping . Inventory: In Stock

· Packaging: Normal Packing

Minimum Order Quantity: 1 Piece Warranty: 90 Days

### Description

| Brand                  | Wincor Nixdorf                             |
|------------------------|--------------------------------------------|
| P/N                    | 01750186288 1750186288                     |
| Product Name           | Clamping                                   |
| Condition              | New, original                              |
| Warranty               | 90 Days                                    |
| Stock                  | In Stock                                   |
| Payment Terms          | L/C, T/T, Western Union, MoneyGram, Paypal |
| Minimum Order Quantity | 1 piece                                    |