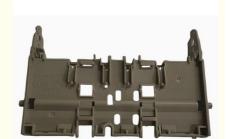

# Wincor Nixdorf Cmd-V4 Clamping Clamp Transport Mechanism ATM Machine Parts 1750041881 01750041881

#### **Product Specification**

Brand: Wincor Nixdorf

01750186288 1750186288 • PN:

• Product Name: Clamping . Inventory: In Stock

· Packaging: Normal Packing

Minimum Order Quantity: 1 Piece Warranty: 90 Days

### Description

| Brand                  | Wincor Nixdorf                             |
|------------------------|--------------------------------------------|
| P/N                    | 01750186288 1750186288                     |
| Product Name           | Clamping                                   |
| Condition              | New, original                              |
| Warranty               | 90 Days                                    |
| Stock                  | In Stock                                   |
| Payment Terms          | L/C, T/T, Western Union, MoneyGram, Paypal |
| Minimum Order Quantity | 1 piece                                    |