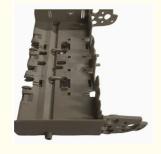

# Wincor Nixdorf Cmd-V4 Clamping Clamp Transport Mechanism ATM Machine Parts 1750041881 01750041881

#### **Product Specification**

Brand: Wincor Nixdorf

01750186288 1750186288 • PN:

• Product Name: Clamping . Inventory: In Stock

· Packaging: Normal Packing

Minimum Order Quantity: 1 Piece Warranty: 90 Days

### Description

| Brand                  | Wincor Nixdorf                             |
|------------------------|--------------------------------------------|
| P/N                    | 01750186288 1750186288                     |
| Product Name           | Clamping                                   |
| Condition              | New, original                              |
| Warranty               | 90 Days                                    |
| Stock                  | In Stock                                   |
| Payment Terms          | L/C, T/T, Western Union, MoneyGram, Paypal |
| Minimum Order Quantity | 1 piece                                    |