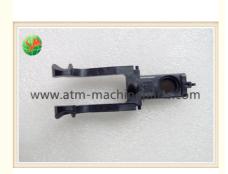

# 49-006202-000G Diebold ATM Parts Diebold Double Detect Fork 49006202000G

#### 49-006202-000G Diebold Double Detect Fork Diebold ATM Parts 49006202000G