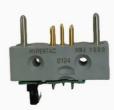

# Nmd A004172 Delarue Glory Spr/SPF 101 200 Connector A004172 Nmd ATM Machine Parts

With standard packaging or according to

## **Product Specification**

Product Name: Nmd A004172 Delarue Glory Spr/SPF 101 200 Connector A004172 Nmd ATM Machine Parts • Type: ATM Parts • Used In: NMD ATM Machine Part • P/n: A004172 • Material: Plastic/Metal • Condition: Original New • Quality: Good Quality Stock Status: Large Inventory • Warranty: 90 Days By Express/by Sea/by Air,DHL Fedex UPS • Shipment: TNT, By Express/By Air/By Sea . Lead Time: 3-7 Working Days After-sales Service Online Support

# **Product Description**

Nmd A004172 Delarue Glory Spr/SPF 101 200 Connector A004172 Nmd ATM Machine Parts