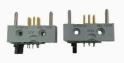

rtification:
- Model Number:
- Minimum Order Quantity:
- Price: \$1-150
- Packaging Details:

Our Product Introduction

for more products please visit us on atm-machineparts.com

- Customer's request
  Delivery Time: 3-5 days
- Payment Terms: T/T, Western Union, Paypal
- Supply Ability: 100000 per month

## **Product Specification**

Product Name: Nmd A004172 Delarue Glory Spr/SPF 101 200 Connector A004172 Nmd ATM Machine Parts • Type: ATM Parts • Used In: NMD ATM Machine Part • P/n: A004172 • Material: Plastic/Metal • Condition: Original New • Quality: Good Quality Stock Status: Large Inventory • Warranty: 90 Days By Express/by Sea/by Air,DHL Fedex UPS • Shipment: TNT, By Express/By Air/By Sea . Lead Time: 3-7 Working Days After-sales Service Online Support



### More Images

Provided:



# **Product Description**

Nmd A004172 Delarue Glory Spr/SPF 101 200 Connector A004172 Nmd ATM Machine Parts

### Specification

| Brand<br>Name   | NMD                                                                 |
|-----------------|---------------------------------------------------------------------|
| Product         | Nmd A004172 Delarue Glory Spr/SPF 101 200 Connector A004172 Nmd ATM |
| name            | Machine Parts                                                       |
| P/N             | A004172                                                             |
| Model           | /                                                                   |
| Condition       | New                                                                 |
| Stock           | In stock