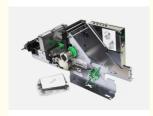

## Wincor Nixdorf TP07 L Receipt Printer 01750186288 24VDC 4.0A ATM Part

# Wincor Nixdorf TP07 L Receipt Printer 01750186288 24VDC 4.0A ATM Part