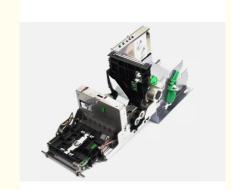

## Wincor Nixdorf TP07 L Receipt Printer 01750186288 24VDC 4.0A ATM Part

# Wincor Nixdorf TP07 L Receipt Printer 01750186288 24VDC 4.0A ATM Part