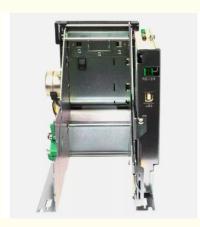

## Wincor Nixdorf TP07 L Receipt Printer 01750186288 24VDC 4.0A ATM Part

# Wincor Nixdorf TP07 L Receipt Printer 01750186288 24VDC 4.0A ATM Part