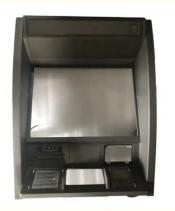

# Hyosung Atm Parts Hyosung 5600t Fascia

### Hyosung Atm Parts Hyosung 5600t Fascia

### A. Description of Goods

| Brand name   | Hyosung         |
|--------------|-----------------|
| Material     | Plastic         |
| Stock Status | In Stock        |
| Quality:     | New Original    |
| Used in      | Hyosung Machine |