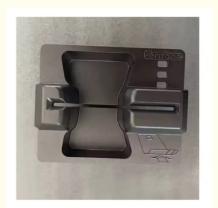

# **ATM Cash Dispenser Parts Motorized Card Reader MT188**

#### ATM Cash Dispenser Parts Motorized Card Reader MT188

#### 1. Description

|              | Di Liliur NOD      |
|--------------|--------------------|
| Brand        | Diebold Wincor NCR |
| Model        | /                  |
| Material     | Plastic            |
| Stock Status | In Stock           |
| Quality:     | New Original       |
| Used in      | atm machine        |