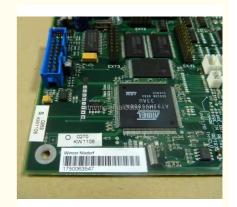

# ATM Machine Spare Parts 01750063547 Wincor Nixdorf TP07 Receipt Printer Control Board 1750063547

#### **Product Specification**

Brand: Wincor Nixdorf

Description: TP07 Receipt Printer Control Board

• Used In: TP07 Receipt Printer

Payment Way: T/T,Western Union,PayPal

MOQ: 1 PieceWarranty: 90 Days

Highlight: 1750063547 Receipt Printer Control Board,
 Wincor Nixdorf Printer Control Board

#### ATM Machine Spare Parts 01750063547 Wincor Nixdorf TP07 Receipt Printer Control Board 1750063547

#### 1. Description of goods

| Brand name   | Wincor Nixdorf                     |  |
|--------------|------------------------------------|--|
| Description  | TP07 Receipt Printer Control Board |  |
| Material     | /                                  |  |
| Stock Status | In Stock                           |  |
| Quality      | New Original or New Generic        |  |