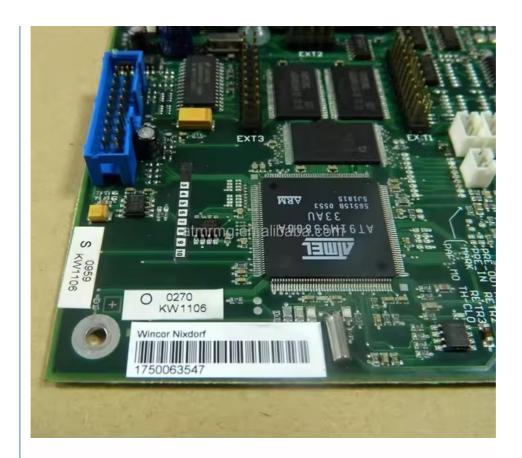

# ATM Machine Spare Parts 01750063547 Wincor Nixdorf TP07 Receipt Printer Control Board 1750063547

#### **Product Specification**

Brand: Wincor Nixdorf

Description: TP07 Receipt Printer Control Board

• Used In: TP07 Receipt Printer

Payment Way: T/T,Western Union,PayPal

MOQ: 1 PieceWarranty: 90 Days

Highlight: 1750063547 Receipt Printer Control Board,
 Wincor Nixdorf Printer Control Board

#### ATM Machine Spare Parts 01750063547 Wincor Nixdorf TP07 Receipt Printer Control Board 1750063547

#### 1. Description of goods

| Brand name   | Wincor Nixdorf                     |  |
|--------------|------------------------------------|--|
| Description  | TP07 Receipt Printer Control Board |  |
| Material     | /                                  |  |
| Stock Status | In Stock                           |  |
| Quality      | New Original or New Generic        |  |