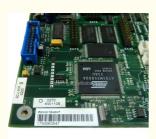

# GSM International Trade Co.,Ltd. atm-machineparts.com

# ATM Machine Spare Parts 01750063547 Wincor Nixdorf TP07 Receipt Printer Control Board 1750063547

#### **Basic Information**

• Place of Origin: China

Brand Name: Wincor Nixdorf
Certification: CE, ISO
Model Number: 01750063547

Minimum Order Quantity:

Price: competitivePackaging Details: Natural

Delivery Time: 5 working days
 Payment Terms: T/T, paypal, WU
 Supply Ability: 10000pcs/month



#### **Product Specification**

Brand: Wincor Nixdorf

Description: TP07 Receipt Printer Control Board

• Used In: TP07 Receipt Printer

Payment Way: T/T,Western Union,PayPal

MOQ: 1 PieceWarranty: 90 Days

Highlight: 1750063547 Receipt Printer Control Board,
 Wincor Nixdorf Printer Control Board



## More Images



#### **Product Description**

#### ATM Machine Spare Parts 01750063547 Wincor Nixdorf TP07 Receipt Printer Control Board 1750063547

#### 1. Description of goods

| Brand name   | Wincor Nixdorf                     |  |
|--------------|------------------------------------|--|
| Description  | TP07 Receipt Printer Control Board |  |
| Material     | /                                  |  |
| Stock Status | In Stock                           |  |
| Quality      | New Original or New Generic        |  |







## 2. Shipping service

| DHL           | 3-4days to arrive   |
|---------------|---------------------|
| TNT           | 3-5days to arrive   |
| Fedex(IE/IP)  | 3-7days to arrive   |
| EMS           | 7-15 days to arrive |
| UPS           | 3-5days to arrive   |
| Other Methods | by s