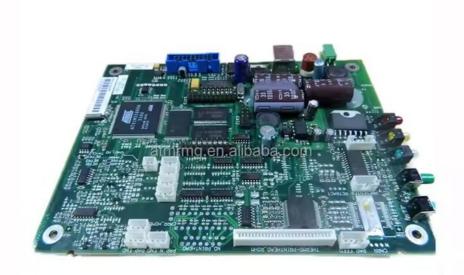

# ATM Machine Spare Parts 01750063547 Wincor Nixdorf TP07 Receipt Printer Control Board 1750063547

#### **Product Specification**

Brand: Wincor Nixdorf

Description: TP07 Receipt Printer Control Board

• Used In: TP07 Receipt Printer

Payment Way: T/T,Western Union,PayPal

MOQ: 1 PieceWarranty: 90 Days

Highlight: 1750063547 Receipt Printer Control Board,
 Wincor Nixdorf Printer Control Board

#### ATM Machine Spare Parts 01750063547 Wincor Nixdorf TP07 Receipt Printer Control Board 1750063547

#### 1. Description of goods

| Brand name   | Wincor Nixdorf                     |  |
|--------------|------------------------------------|--|
| Description  | TP07 Receipt Printer Control Board |  |
| Material     | /                                  |  |
| Stock Status | In Stock                           |  |
| Quality      | New Original or New Generic        |  |