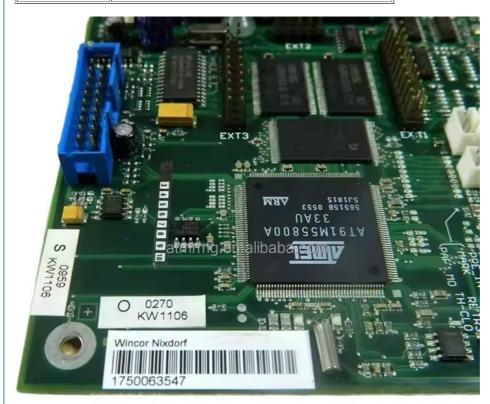

# ATM Machine Spare Parts 01750063547 Wincor Nixdorf TP07 Receipt Printer Control Board 1750063547

#### **Product Specification**

Brand: Wincor Nixdorf

Description: TP07 Receipt Printer Control Board

• Used In: TP07 Receipt Printer

Payment Way: T/T,Western Union,PayPal

MOQ: 1 PieceWarranty: 90 Days

Highlight: 1750063547 Receipt Printer Control Board,
 Wincor Nixdorf Printer Control Board

#### ATM Machine Spare Parts 01750063547 Wincor Nixdorf TP07 Receipt Printer Control Board 1750063547

#### 1. Description of goods

| Brand name   | Wincor Nixdorf                     |  |
|--------------|------------------------------------|--|
| Description  | TP07 Receipt Printer Control Board |  |
| Material     | /                                  |  |
| Stock Status | In Stock                           |  |
| Quality      | New Original or New Generic        |  |