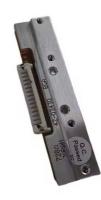

# S7020000032 7020000032-1 ATM Parts Hyosung L-SPR3 Heater Receipt Hyosung L-SPR3 Print Head

#### S7020000032 7020000032-1 ATM Parts Hyosung L-SPR3 Heater Receipt Hyosung L-SPR3 Print Head