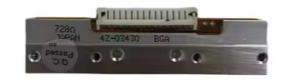

# S7020000032 7020000032-1 ATM Parts Hyosung L-SPR3 Heater Receipt Hyosung L-SPR3 Print Head

#### S7020000032 7020000032-1 ATM Parts Hyosung L-SPR3 Heater Receipt Hyosung L-SPR3 Print Head