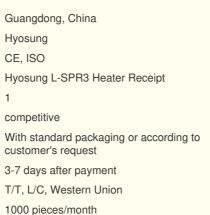

# S7020000032 7020000032-1 ATM Parts Hyosung L-SPR3 Heater Receipt Hyosung L-SPR3 Print Head

#### S7020000032 7020000032-1 ATM Parts Hyosung L-SPR3 Heater Receipt Hyosung L-SPR3 Print Head