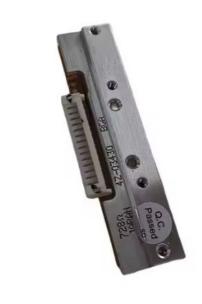

# S7020000032 7020000032-1 ATM Parts Hyosung L-SPR3 Heater Receipt Hyosung L-SPR3 Print Head

#### S7020000032 7020000032-1 ATM Parts Hyosung L-SPR3 Heater Receipt Hyosung L-SPR3 Print Head