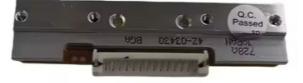

# S7020000032 7020000032-1 ATM Parts Hyosung L-SPR3 Heater Receipt Hyosung L-SPR3 Print Head

#### S7020000032 7020000032-1 ATM Parts Hyosung L-SPR3 Heater Receipt Hyosung L-SPR3 Print Head