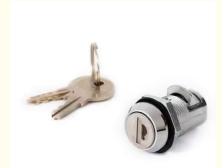

# High Security JK522 ATM Spare Parts NCR 6625 CH751 Key Tubular Cylinder Slam Lock

### High Security JK522 ATM Spare Parts NCR 6625 CH751 Key Tubular Cylinder Slam Lock