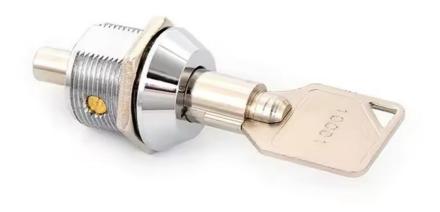

# High Security JK522 ATM Spare Parts NCR 6625 CH751 Key Tubular Cylinder Slam Lock

### High Security JK522 ATM Spare Parts NCR 6625 CH751 Key Tubular Cylinder Slam Lock