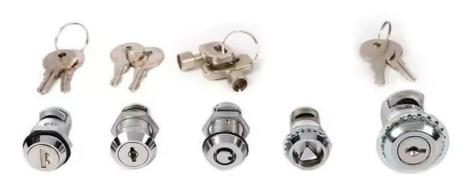

# High Security JK522 ATM Spare Parts NCR 6625 CH751 Key Tubular Cylinder Slam Lock

### High Security JK522 ATM Spare Parts NCR 6625 CH751 Key Tubular Cylinder Slam Lock