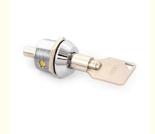

# High Security JK522 ATM Spare Parts NCR 6625 CH751 Key Tubular Cylinder Slam Lock

### High Security JK522 ATM Spare Parts NCR 6625 CH751 Key Tubular Cylinder Slam Lock