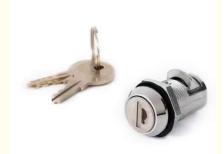

# High Security JK522 ATM Spare Parts NCR 6625 CH751 Key Tubular Cylinder Slam Lock

### High Security JK522 ATM Spare Parts NCR 6625 CH751 Key Tubular Cylinder Slam Lock