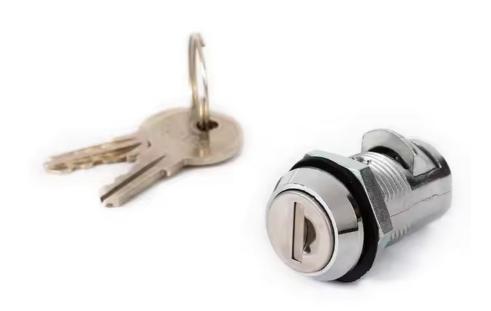

# High Security JK522 ATM Spare Parts NCR 6625 CH751 Key Tubular Cylinder Slam Lock

### High Security JK522 ATM Spare Parts NCR 6625 CH751 Key Tubular Cylinder Slam Lock

# **Product Specification**

NCR • Brand:

• Description: Lock And Keys 0090003171 P/N: 90 Days • Warranty: · Material: Metal

. Shipment: Express/Sea/Air

• Highlight: CH751 ATM Spare Parts, NCR 6625 ATM Spare Parts,