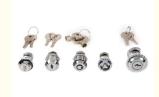

# High Security JK522 ATM Spare Parts NCR 6625 CH751 Key Tubular Cylinder Slam Lock

### High Security JK522 ATM Spare Parts NCR 6625 CH751 Key Tubular Cylinder Slam Lock