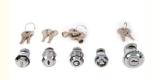

# High Security JK522 ATM Spare Parts NCR 6625 CH751 Key Tubular Cylinder Slam Lock

### High Security JK522 ATM Spare Parts NCR 6625 CH751 Key Tubular Cylinder Slam Lock