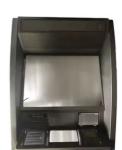

# atm-machineparts.com

# **Hyosung Atm Parts Hyosung 5600t Fascia**

# **Basic Information**

. Place of Origin: China . Brand Name: Hyosung CICO · Certification:

Model Number: Hyosung 5600t Fascia

• Minimum Order Quantity: 1 piece

• Price: 150-300 USD/pc

 Packaging Details: With standard packaging or according to

customer's requests

• Delivery Time: 1-5 working days after received the payment

• Payment Terms: T/T, Western Union • Supply Ability: 10000 pieces/month



# **Product Specification**

• Brand: Hyosung

• Description: Hyosung 5600t Fascia

• Warranty: 90 Days Plastic Material:

. Shipment: Express/Sea/Air

• Highlight: Hyosung 5600t Fascia,

Hyosung Atm Parts Fascia, 5600t Hyosung Atm Parts

# **Product Description**

# **Hyosung Atm Parts Hyosung 5600t Fascia**

#### **Quick information**

With large quantity in stock Hyosung Pick Module For Front Loaded machine Can produce parts as your request

# A. Description of Goods

| Brand name   | Hyosung         |
|--------------|-----------------|
| Material     | Plastic         |
| Stock Status | In Stock        |
| Quality:     | New Original    |
| Used in      | Hyosung Machine |

#### C. Service

| price         | FOB                          |
|---------------|----------------------------