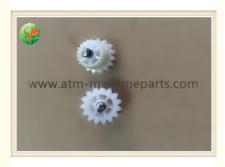

# Recycling Box Cassette ATM Machine Parts Gear Double 15 Tooth

With standard packaging or according to

### Recycling Box Cassette ATM Machine Parts Gear Double 15 Tooth