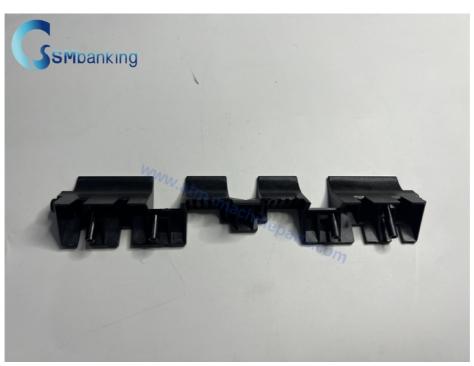

# 445-0744508 NCR S2 SNT Divert Gate 445-0761208-113 4450744508 ATM Spare **Parts**

NCR S2 SNT Divert Gate, 445-0761208-113 ATM Spare Parts

## 445-0744508 NCR S2 SNT Divert Gate 445-0761208-113 4450744508 ATM Spare Parts