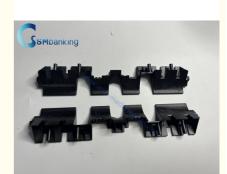

# 445-0744508 NCR S2 SNT Divert Gate 445-0761208-113 4450744508 ATM Spare **Parts**

NCR S2 SNT Divert Gate, 445-0761208-113 ATM Spare Parts

## 445-0744508 NCR S2 SNT Divert Gate 445-0761208-113 4450744508 ATM Spare Parts