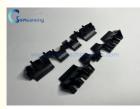

# 445-0744508 NCR S2 SNT Divert Gate 445-0761208-113 4450744508 ATM Spare **Parts**

NCR S2 SNT Divert Gate, 445-0761208-113 ATM Spare Parts

## 445-0744508 NCR S2 SNT Divert Gate 445-0761208-113 4450744508 ATM Spare Parts