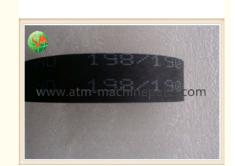

## 1770035684 PC4000 Wincor Nixdorf ATM Parts SE-N-SMV1 Wincor Blet

#### 1770035684 PC4000 Belt SE-N-SMV1 16 x 190 x 0.65 Wincor Blet