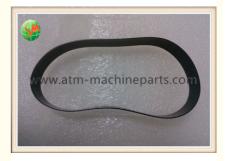

# Wincor Machine Belt PC4000 belts Wincor SE-N-SMV1 16 x 288 x 0.65 1770035681

#### Wincor Machine Belt PC4000 belts Wincor SE-N-SMV1 16 x 288 x 0.65 1770035681

### **Product Description**

| Brand        | Wincor            |
|--------------|-------------------|
| Product Name | belt              |
| MOQ          | 1pc               |
| Condition    | New and original  |
| Warranty     | 90 days           |
| Stock Status | In Stock          |
| Payment Term | T/T,Western Union |