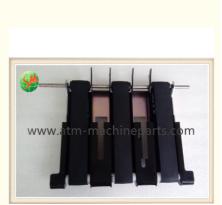

# 445-0677276 NCR ATM Parts NCR Assy Note Clamp Banking Equipment 4450677276

With standard packaging or according to

#### 445-0677276 NCR ATM Parts NCR Assy Note Clamp Banking Equipment 4450677276

### **Product Description**

| Brand        | NCR               |
|--------------|-------------------|
| Product Name | Clamp             |
| MOQ          | 1pc               |
| Condition    | New and original  |
| Warranty     | 90 days           |
| Stock Status | In Stock          |
| Payment Term | T/T,Western Union |