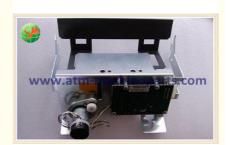

## NCR 5886 5887 Shutter Assembly 445-0644728 Including Motor, Control Board

#### NCR 5886 5887 Shutter Assembly 445-0644728 Including Motor, Control Board

#### **Product Description**

| Brand        | NCR               |
|--------------|-------------------|
| Product Name | Shutter Assembly  |
| P/N          | 445-0644728       |
| Condition    | New and original  |
| Warranty     | 90 days           |
| Stock Status | In Stock          |
| Payment Term | T/T,Western Union |