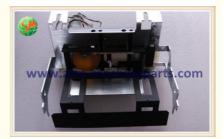

## NCR 5886 5887 Shutter Assembly 445-0644728 Including Motor, Control Board

#### NCR 5886 5887 Shutter Assembly 445-0644728 Including Motor, Control Board

#### **Product Description**

| Brand        | NCR               |
|--------------|-------------------|
| Product Name | Shutter Assembly  |
| P/N          | 445-0644728       |
| Condition    | New and original  |
| Warranty     | 90 days           |
| Stock Status | In Stock          |
| Payment Term | T/T,Western Union |