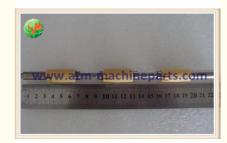

### NCR ATM Parts 445-0643756 Nose Tension Shaft Assy Used in Dispenser Presenter

#### **Product Description**

| Brand        | NCR                |
|--------------|--------------------|
| Product Name | Nose Tension Shaft |
| P/N          | 445-0643756        |
| Condition    | New and original   |
| Warranty     | 90 days            |
| Stock Status | In Stock           |
| Payment Term | T/T,Western Union  |