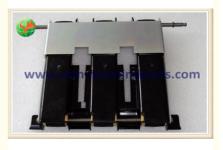

# NCR Currency Dispenser NCR ATM Parts 445-0643746 Note Clamp Assy

With standard packaging or according to

### NCR Currency Dispenser NCR ATM Parts 445-0643746 Note Clamp Assy

### **Product Description**

| Brand        | NCB               |
|--------------|-------------------|
|              |                   |
| Product Name | Note Clamp Assy   |
| P/N          | 445-0643746       |
| Condition    | New and original  |
| Warranty     | 90 days           |
| Stock Status | In Stock          |
| Payment Term | T/T,Western Union |