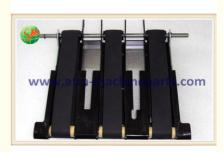

# NCR Currency Dispenser NCR ATM Parts 445-0643746 Note Clamp Assy

With standard packaging or according to

### NCR Currency Dispenser NCR ATM Parts 445-0643746 Note Clamp Assy

### **Product Description**

| Brand        | NCB               |
|--------------|-------------------|
|              |                   |
| Product Name | Note Clamp Assy   |
| P/N          | 445-0643746       |
| Condition    | New and original  |
| Warranty     | 90 days           |
| Stock Status | In Stock          |
| Payment Term | T/T,Western Union |