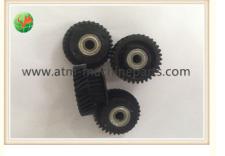

# 49200635000A ATM Machine Parts Diebold Opteva 33T Gear Pulley 49-200635-**000A**

### 49200635000A ATM Machine Parts Diebold Opteva 33T Gear Pulley 49-200635-000A

# **Product Description**

| Brand        | DB                |
|--------------|-------------------|
| Product Name | gear              |
| MOQ          | 1pc               |
| Condition    | New and original  |
| Warranty     | 90 days           |
| Stock Status | In Stock          |
| Payment Term | T/T,Western Union |