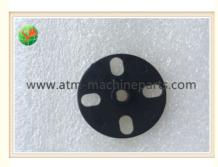

# 39011882000D ATM Machine Parts Diebold Part Timming disk 39-011882-000D

#### 39011882000D ATM Machine Parts Diebold Part Timming disk 39-011882-000D

# **Product Description**

| Brand        | DB                |
|--------------|-------------------|
| Product Name | timing disk       |
| MOQ          | 1pc               |
| Condition    | New and original  |
| Warranty     | 90 days           |
| Stock Status | In Stock          |
| Payment Term | T/T,Western Union |