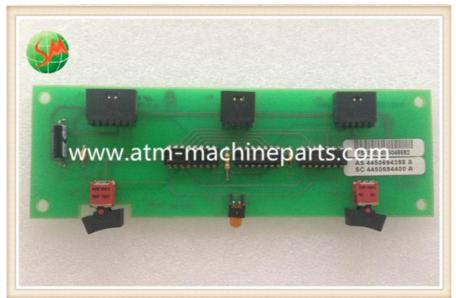

# 445-0694398 NCR Component Operator Interface Front Access 4450694398

#### 445-0694398 NCR Component Operator Interface Front Access 4450694398

#### **Product Description**

| Brand        | NCR                              |
|--------------|----------------------------------|
| Product Name | PCB                              |
| P/N          | 445-0694398                      |
| Condition    | New and original/New and Generic |
| Warranty     | 90 days                          |
| Stock Status | In Stock                         |
| Payment Term | T/T,Western Union                |