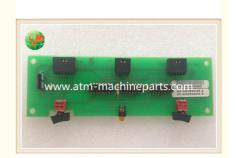

# 445-0694398 NCR Component Operator Interface Front Access 4450694398

#### 445-0694398 NCR Component Operator Interface Front Access 4450694398

#### **Product Description**

| Brand        | NCR                              |
|--------------|----------------------------------|
| Product Name | PCB                              |
| P/N          | 445-0694398                      |
| Condition    | New and original/New and Generic |
| Warranty     | 90 days                          |
| Stock Status | In Stock                         |
| Payment Term | T/T,Western Union                |